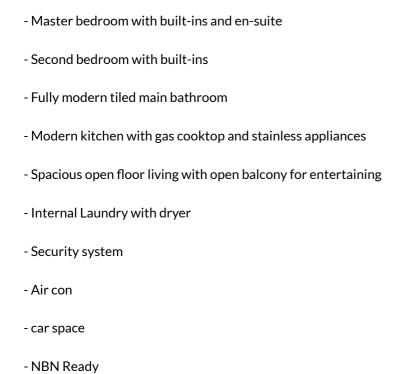

## Sanctuary Apartments Near New 2 Bedroom

**Apartment Features:** 

An exciting new addition to Wentworth Point, brand new apartments, Landing is the first stage of the Sanctuary, designed by Sekisui House this sophisticated two bedroom has it all.

Its natural water views, and surroundings over the Parramatta river. Transport connecting by ferry, train, and buses, straight into the CBD. Local medical centres, shopping centre, library, Wentworth Point public school.